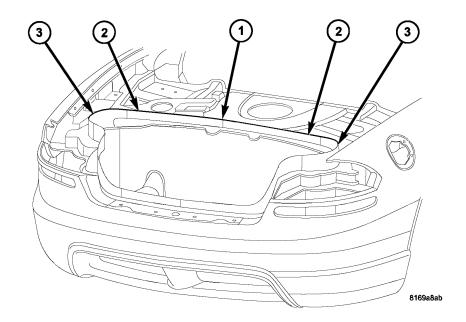

# REPAIR PROCEDURE:

- 1. Remove trunk weatherstrip along the forward mounting flange (Fig. 1).
- 2. Mark the inboard edge of the forward trunk weatherstrip mounting flange with masking tape to outline the material to be removed, 3mm (0.118 in.) at the center of the flange and reduce to zero toward the outboard ends of the flange as illustrated, (Fig. 1).

23-025-05 -2-

Fig. 1 TRUNK WEATHERSTRIP MOUNTING FLANGE REVISION

- 1 REMOVE 3mm OF FLANGE HEIGHT
- 2 REMOVE 2mm OF FLANGE HEIGHT
- 3 REMOVE 0mm OF FLANGE HEIGHT
- 3. Reduce the forward trunk weatherstrip mounting flange height by filing/grinding away material along the edge of the tape placed in step 2.
- 4. Remove the masking tape.
- 5. Clean (vacuum) the area of all debris.
- 6. Install trunk weatherstrip.
- 7. Close the deck lid and check the effort required.
- 8. Adjust deck lid latch striker down as necessary, 2mm (0.079 in.) maximum. Torque the latch striker bolts to 12Nm (105 in. lbs.).